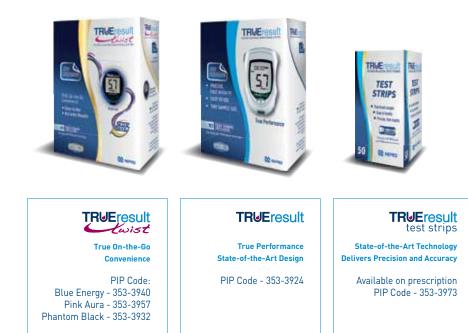

# **TRUE**result Test Strips

For accurate and precise results recommend the no coding, TRUEresult and TRUEresult twist Systems today!

Nipro Diagnostics (UK) Limited 25 Barnes Wallis Road, Segensworth East Fareham, Hampshire, P015 5TT free upgrade 7 0800 08 588 08

## **TRUE**result Test Strips

## state-of-the-art technology ensures accurate results and promotes first-test success

TRUEresult Test Strips are utilized by both TRUEresult and TRUEresult twist Systems, and feature the latest in testing technology