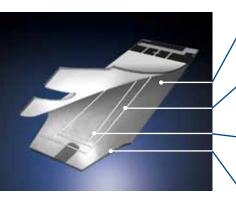

## state-of-the-art technology ensures accurate results and promotes first-test success

TRUEresult Test Strips are utilized by both TRUEresult and TRUEresult twist Systems, and feature the latest in testing technology

#### Easy to Use – Just Twist on and Test Fast

- Quad Electrode Laser Accuracy provides enhanced precision and accuracy of test results
- Two fill-detect electrodes ensure adequate blood sample, preventing false starts and erroneous results
- Two electrodes accurately measure the glucose reaction and send signal to sensor
- Innovative TRUEfill beveled tip allows for greater sampling precision