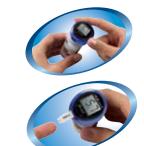

### Easy to Use – Just Twist on and Test Fast

- Just twist the **TRUE**result twist on to top of a new vial of strips
- Test with results in as fast as 4 seconds