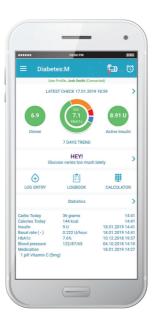

## **LET US HELP YOU MANAGE DIABETES**

Nipro has partnered with **Diabetes:M** to offer you free access to the full functionality of their award winning app. This app was developed by diabetics for diabetics who wish to manage all aspects of their condition. They have over 50,000 active users in Europe.

Insulin bolus calculator

Food database

Detailed graphs & charts

Clean logbook

## Have a look at our website to see what this app can do for you

www.nipro-diagnostics.co.uk

Every registered 4SURE user can request free access to the full functionality of the app. Register via our website or by contacting our customer service team now! Have your 4SURE meter to hand as you will need your serial number that is located on the back of the meter.