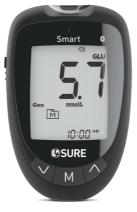

## SURE Offering you sure and simple solutions to manage your diabetes

**SMART DUO** 

Simple to use blood glucose and B-ketone monitoring system

**SMART** 

Simple to use blood glucose monitoring system

**PEN NEEDLES** 

Advanced features for comfortable use