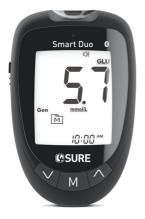

## SURE Offering you sure and simple solutions to manage your diabetes

**SMART DUO** 

Simple to use blood glucose and B-ketone monitoring system

**SMART** 

Simple to use blood glucose monitoring system

**PEN NEEDLES** 

Advanced features for comfortable use